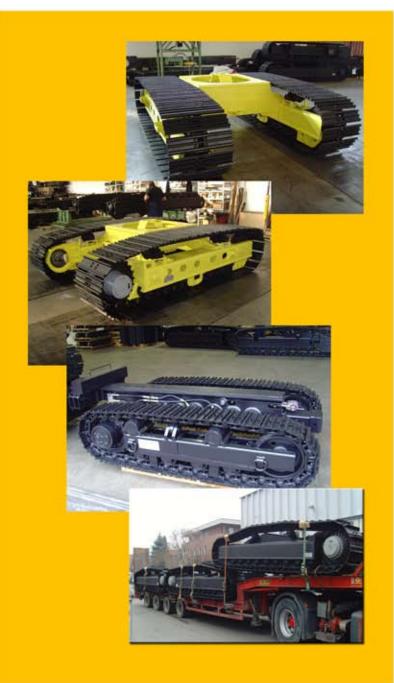

## Standard and heavy-duty applications.

Designed and built to withstand extreme service of earthmoving, drilling, forestry, aggregate and commercial applications. Track One's Standard, Heavy duty, Conventional, Telescoping frame options and custom carbody assemblies provide the OEM with cost effective reliability and excellent field performance.

Standard & Heavy-duty carbody applications are Custom engineered and designed to cover a wide range of applications.Sub Assemblies and Components are available for a wide range of applications and designs including Standard and Telescoping frames ranging from 3 to 40 ton applications.